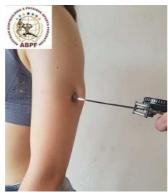

Symbolic photo

b. TRICEPS

Symbolic photo

c. KNEE-Inside

Symbolic photo

Subsequently, the average value is determined by <u>adding these measured values</u> and then <u>dividing</u> them by <u>the NUMBER of measurements</u> (maximum 4=1 per measuring point).