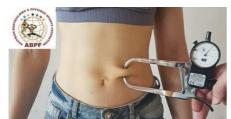

## **PROCEDURE** of the check for class assignment in the **PHYSIQUE** categories women and men:

- 1. Recording body weight and height
- 2. Measurement of the skin fold at the ABDOMEN using a standardized calipper

Symbolic photo

If the value falls below the limit value:

- ✓ Women, who want to start in a MODEL-Physique categorie from 8mm in the abdomen area.
- ✓ Women, who want to start in a SPORT-Physique categorie from 5mm in the abdomen area.
- ✓ Men, who want to start in a SPORT-Physique categorie from 5mm in the abdomen area.
- 3. Optional measurement of the skin fold at a maximum of 3 further points (depending on necessity) in the following ORDER:
  - a. HIP