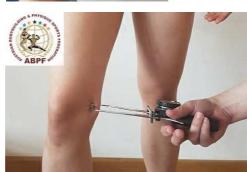

Symbolic photo

b. TRICEPS

Symbolic photo

c. KNEE-Inside

Symbolic photo

Subsequently, the average value is determined by <u>adding these measured values</u> and then <u>dividing</u> them by <u>the NUMBER of measurements</u> (maximum 4=1 per measuring point).