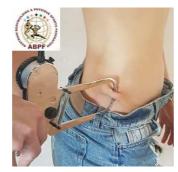

Symbolic photo

If the value falls below the limit value:

- ✓ Women, who want to start in a MODEL-Physique categorie from 8mm in the abdomen area.
- ✓ Women, who want to start in a SPORT-Physique categorie from 5mm in the abdomen area.
- ✓ Men, who want to start in a SPORT-Physique categorie from 5mm in the abdomen area.
- 3. Optional measurement of the skin fold at a maximum of 3 further points (depending on necessity) in the following ORDER:
  - a. HIP

Symbolic photo

b. TRICEPS

Symbolic photo

c. KNEE-Inside

Symbolic photo

Subsequently, the average value is determined by <u>adding these measured values</u> and then <u>dividing</u> them by <u>the NUMBER of measurements</u> (maximum 4=1 per measuring point).